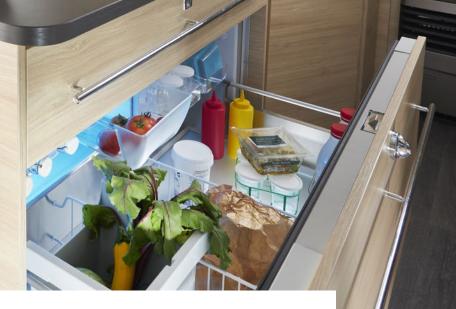

#### XL freeze refrigerator

At first glance, its difficult to imagine that this large drawer is, in face, a refrigerator with a surprising amount of space : • Very cold fridge offering XL efficiency!

- Enjoy the same performance levels as those offered by domestic models.
- Guaranteed autonomy, even during stops..
- A unique, practical design.
- Perfectly integrated, the XL FREEZE provides 150 L of storage space including 15 L of freezer space and a modular design.