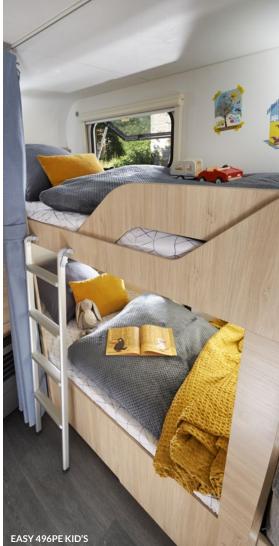

#### The EASY in images...

EASY 350CP

 Beds

 Beds

 Image: Second se

1

the beds to suit your needs, keeping or converting the dining area.

Sleeping dimensions : 200 x 190 cm

# m

Bathroom

EASY 496PE KID'S