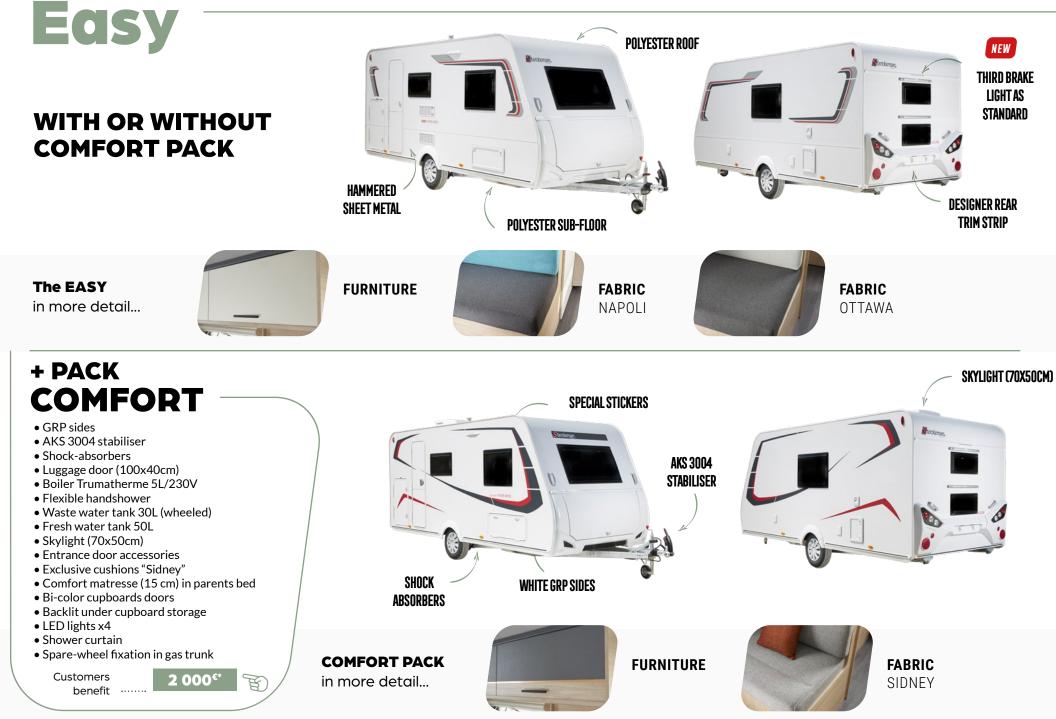

#### + PACK CONNECT

- Combi 6E boiler (10L) and heater
  Rounded lounge with headrest
- Aluminum wheels
- Aluminum spare-wheel
- Spare-wheel fixation
- Drawbar cover
- TV-preparation HDMI (socket and cable)
- Solar panel preparation
- Gas owen
- Extractor hoodExterior city water socket
- TV socket in awning
- Ventilated skylight (40x40 cm) with towel rail
- 2nd Luggage door (100x40cm)
- Slatted bed bases and adjustable head part
- Comfort matresses (17 cm)
- TRUMA I-NET & I-Box for smartphone

Customers

benefit .....

\* Price including tax. Details available from your dealership.

4 000€\*

• Electric doorstep

• Skylight (50x70 cm)

flexible top

1900KG

• Folding table on central leg with

• Technical payload increase

Skylight Heiki 2 (90x60 cm)Night lighting on the ground

• Shower column with light

LED lights under cupboardsSmoke detector