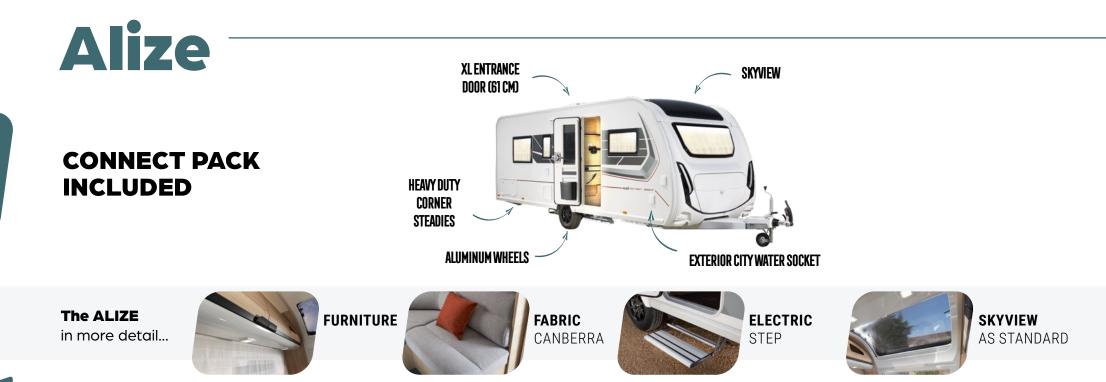

#### **Choose an ALIZE**

Inside lengths from 5,80 m

#### **Excellence by Sterckeman**

And what if your house went on holiday too? Elegant interior, high level of equipment and outstanding comfort. Thanks to our exclusive furnishings, you will really feel at home.

FULL EQUIPMENT • LEVEL AS STANDARD

• KITCHEN JUST LIKE AT HOME

UNRIVALLED
 SLEEPING COMFORT

62 6

ALIZE 560CP - Canberra