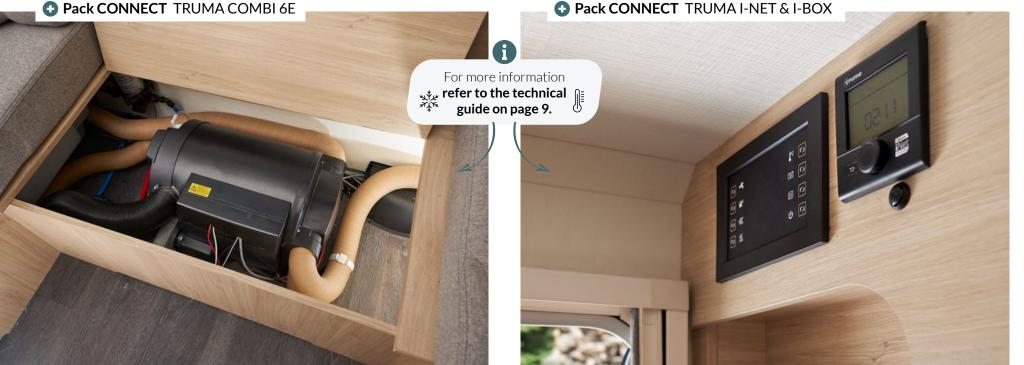

#### + PACK CONNECT

- Combi 6E boiler (10L) and heater
  Rounded lounge with headrest
- Aluminum wheels
- Aluminum spare-wheel
- Spare-wheel fixation
- Drawbar cover
- TV-preparation HDMI (socket and cable)
- Solar panel preparation
- Gas owen
- Extractor hoodExterior city water socket
- TV socket in awning
- Ventilated skylight (40x40 cm) with towel rail
- 2nd Luggage door (100x40cm)
- Slatted bed bases and adjustable head part
- Comfort matresses (17 cm)
- TRUMA I-NET & I-Box for smartphone