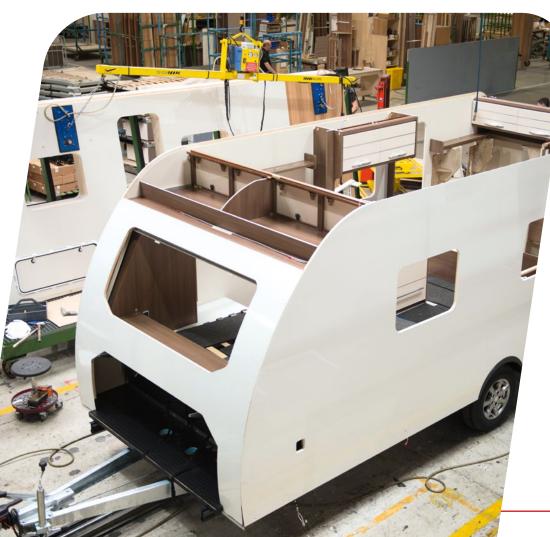

#### The Tournon factory

Our caravans are designed and manufactured in Tournon-sur-Rhône in Ardèche (France). One of the largest manufacturing sites in Europe with a surface area equivalent to 33 football pitches and producing more than 5000 caravans per year.

Our chassis, our cushions, our mattresses, and our furniture all come from specialist factories in France.

Our caravans are produced by means of an exclusive process, referred to as IRP. IRP offers enhanced **Insulation**, improved **Resistance** and increased **Protection**.