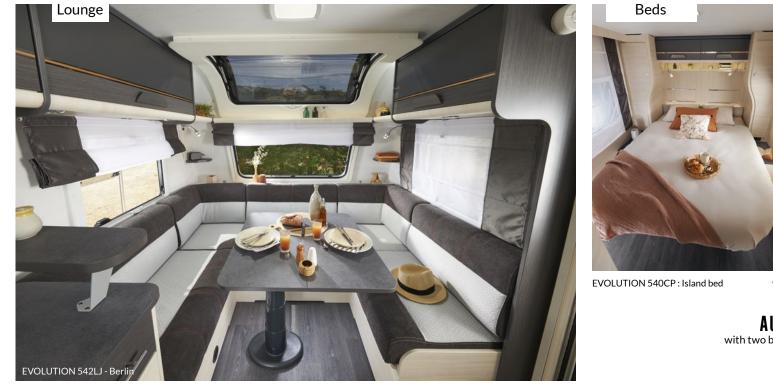

#### The EVOLUTION in images...

EVOLUTION 542LJ : Twin beds

**A UNIQUE LAYOUT** with two bed configuration versions

Sterckeman.