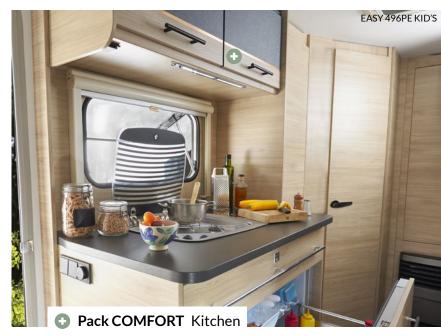

inspection.

### Spare parts

Our European spare parts platform, TRIGANO SERVICE, manages more than 50,000 parts references and delivers throughout Europe.

# Our customer relations service

Is available Monday, Tuesday and Thursday, 9 a.m. to midday:

#### T. +33 4 75 07 56 60 contact@sterckeman.tm.fr 130 route de Lamastre 07300 Tournon-sur-Rhône - France

#### A network of professionals always ready to listen

Enjoy the benefits of a network of over 150 dealerships, genuine specialists in recreational vehicles, based in more thann 30 countries.









#### **Choose an EASY**



Inside lengths from 3,5 m



Just like at home !



2

 12 cm thick mattress
 Stainless steel sink & 3 burners





\* Price including tax. Details available from your dealership.



#### The EASY in images...





EASY 350CP

 Beds

 Beds

 Image: Second se



1

the beds to suit your needs, keeping or converting the dining area.

Sleeping dimensions : 200 x 190 cm

# m

Bathroom

EASY 496PE KID'S





# NEW FOR **2022**





#### **Choose an EVOLUTION**



Inside lengths from 5 m





Swivel walls in shower position\*



Swivel walls in toilet position\*

\* These two items of equipment are only available for the 540CP and 542LJ models

#### Just like at home !



 15 cm thick mattress
 150L XL FREEZE compressor refrigerator

# **Evolution**

The all-season caravan, fully equipped. The EVOLUTION range combines exclusive design, comfort and safety tanks to a comprehensive range of standard equipment: En route for all-inclusive holidays.



ALL-INCLUSIVE

**THE LARGEST** 

• **REFRIGERATOR** 

ON