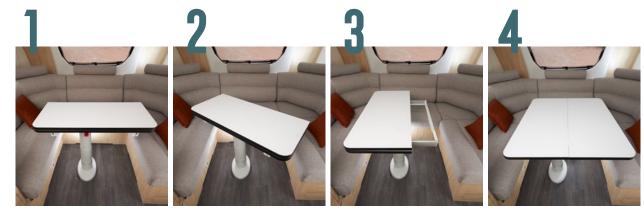

wheels
- Aluminum spare-wheel
- Spare-wheel fixation
- Drawbar cover
- TV-preparation HDMI (socket and cable)
- Solar panel preparation
- Gas owen
- Extractor hoodExterior city water socket
- TV socket in awning
- Ventilated skylight (40x40 cm) with towel rail
- 2nd Luggage door (100x40cm)
- Slatted bed bases and adjustable head part
- Comfort matresses (17 cm)
- TRUMA I-NET & I-Box for smartphone

Customers

benefit .....

\* Price including tax. Details available from your dealership.

4 000€\*

• Electric doorstep

• Skylight (50x70 cm)

flexible top

1900KG

• Folding table on central leg with

• Technical payload increase

Skylight Heiki 2 (90x60 cm)Night lighting on the ground

• Shower column with light

LED lights under cupboardsSmoke detector

# THE BENEFITS OF THE FOLDING TABLE





#### The ALIZE in images...









**TRIGANO VDL** 1, avenue de Rochebonne - CS 69003 -07302 TOURNON-SUR-RHÔNE CEDEX FRANCE