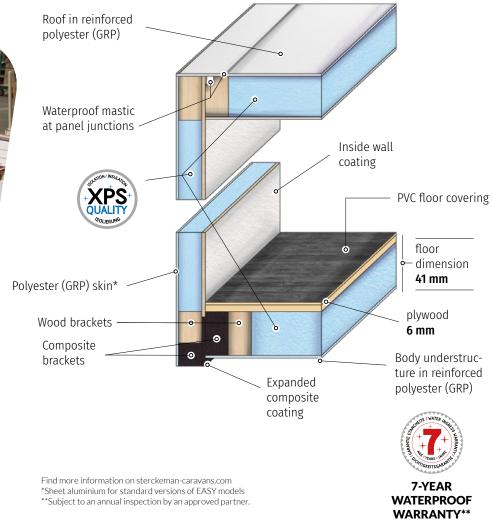

Our chassis, our cushions, our mattresses, and our furniture all come from specialist factories in France.

Our caravans are produced by means of an exclusive process, referred to as IRP. IRP offers enhanced **Insulation**, improved **Resistance** and increased **Protection**.

- XPS insulation, an extra-firm and stable hydrophobic foam offering excellent sound and heat insulation.
- An effective combination of wood/composite which strengthens the framework of internal walls and floors, combining the durability of composite with the outstanding resistance of solid wood.
- Protection provided by a polyester skin\*, offering enhanced resistance to scratches, small impacts, loose chippings, hydrocarbons, UV light and general bad weather: Our caravans\* are produced by means of an exclusive process, referred to as , etc.