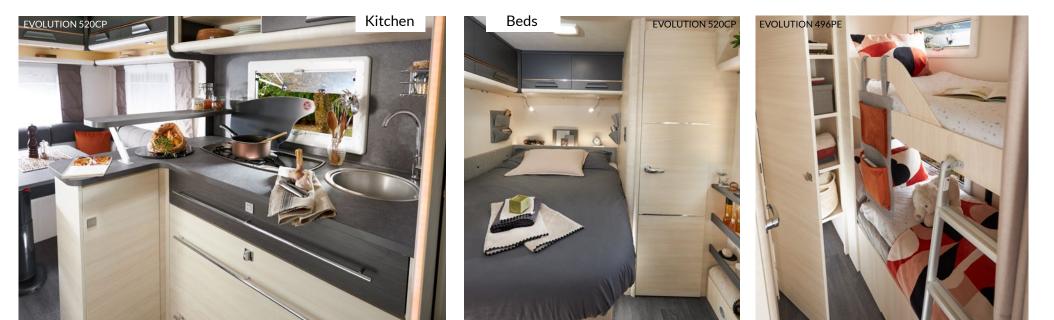

#### **Choose an EVOLUTION**



Inside lengths from 5 m





Swivel walls in shower position\*



Swivel walls in toilet position\*

\* These two items of equipment are only available for the 540CP and 542LJ models

#### Just like at home !



 15 cm thick mattress
 150L XL FREEZE compressor refrigerator

# **Evolution**

The all-season caravan, fully equipped. The EVOLUTION range combines exclusive design, comfort and safety tanks to a comprehensive range of standard equipment: En route for all-inclusive holidays.



ALL-INCLUSIVE

**THE LARGEST** 

• **REFRIGERATOR** 

ON THE MARKET

ALL THE ESSENTIAL
 EQUIPMENT AS STANDARD







360%

EVOLUTION 540CP - Berlin





#### The EVOLUTION in images...





EVOLUTION 542LJ : Twin beds

**A UNIQUE LAYOUT** with two bed configuration versions



Sterckeman.



#### **Choose an ALIZE**



Inside lengths from 5,80 m



#### Just like at home !



**1.** Extraction hood

**2.** Grill/oven



#### **Excellence by Sterckeman**

And what if your house went on holiday too? Elegant interior, high level of equipment and outstanding comfort. Thanks to our exclusive furnishings, you will really feel at home.

FULL EQUIPMENT • LEVEL AS STANDARD

• KITCHEN JUST LIKE AT HOME

UNRIVALLED
 SLEEPING COMFORT

62 6



ALIZE 560CP - Canberra



#### + PACK CONNECT

- Combi 6E boiler (10L) and heater
  Rounded lounge with headrest
- Aluminum wheels
- Aluminum spare-wheel
- Spare-wheel fixation
- Drawbar cover
- TV-preparation HDMI (socket and cable)
- Solar panel preparation
- Gas owen
- Extractor hoodExterior city water socket
- TV socket in awning