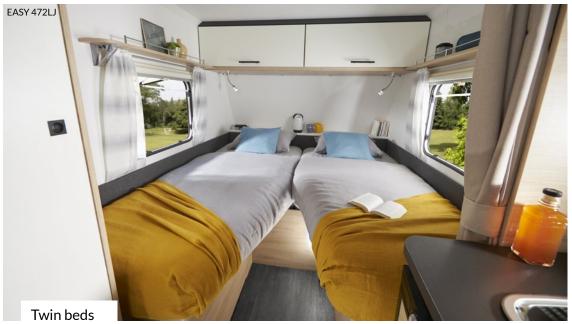

#### The EVOLUTION in images...

EVOLUTION 542LJ : Twin beds

**A UNIQUE LAYOUT** with two bed configuration versions

Sterckeman.