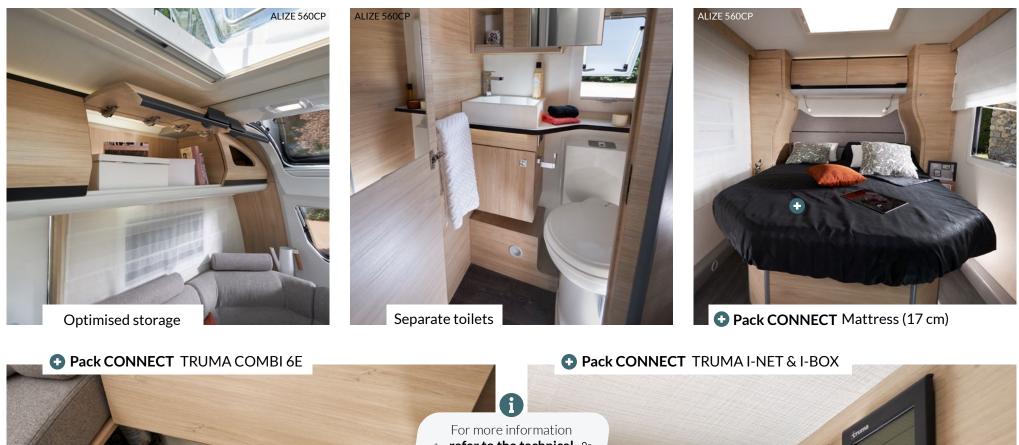

#### The ALIZE in images...

**TRIGANO VDL** 1, avenue de Rochebonne - CS 69003 -07302 TOURNON-SUR-RHÔNE CEDEX FRANCE

#### + PACK CONNECT

- Combi 6E boiler (10L) and heater
  Rounded lounge with headrest
- Aluminum wheels
- Aluminum spare-wheel
- Spare-wheel fixation
- Drawbar cover
- TV-preparation HDMI (socket and cable)
- Solar panel preparation
- Gas owen
- Extractor hoodExterior city water socket
- TV socket in awning
- Ventilated skylight (40x40 cm) with towel rail
- 2nd Luggage door (100x40cm)
- Slatted bed bases and adjustable head part
- Comfort matresses (17 cm)
- TRUMA I-NET & I-Box for smartphone