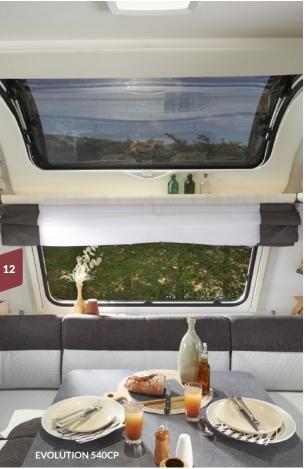

# **Evolution**

The all-season caravan, fully equipped. The EVOLUTION range combines exclusive design, comfort and safety tanks to a comprehensive range of standard equipment: En route for all-inclusive holidays.

ALL-INCLUSIVE

**THE LARGEST** 

• **REFRIGERATOR** 

ON THE MARKET

ALL THE ESSENTIAL
 EQUIPMENT AS STANDARD

360%

EVOLUTION 540CP - Berlin