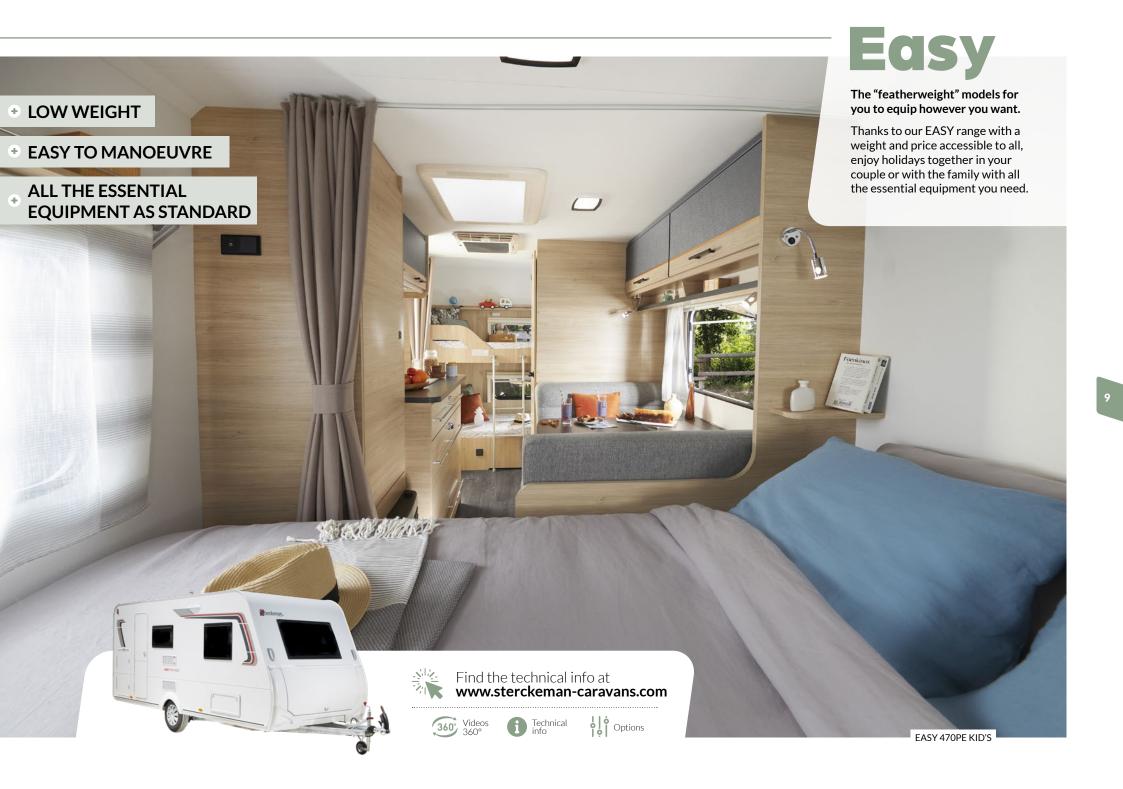

# Easy

Page **8** - **11** 

The "featherweight" models for you to fit out however you like.

from 850 kg

**Evolution** 

 $\star \star \star \star$ 

Page **12** - **15** 

The all-season caravan,

#### Lightweight and easy to tow

#### Today, Sterckeman provides caravans that are easy to tow and boast a modern look with a full range of models :

from lightweight, inexpensive caravans to the most sophisticated models, from the 2-person version to a multi-generation model, you are sure to find the ideal solution for couples or families...