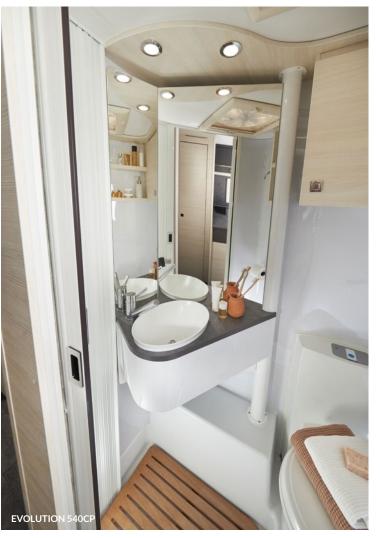

#### **Choose an EVOLUTION**

Inside lengths from 5 m

Swivel walls in shower position\*

Swivel walls in toilet position\*

\* These two items of equipment are only available for the 540CP and 542LJ models

#### Just like at home !

 15 cm thick mattress
 150L XL FREEZE compressor refrigerator

# **Evolution**

The all-season caravan, fully equipped. The EVOLUTION range combines exclusive design, comfort and safety tanks to a comprehensive range of standard equipment: En route for all-inclusive holidays.

ALL-INCLUSIVE

**THE LARGEST** 

• **REFRIGERATOR** 

ON THE MARKET

ALL THE ESSENTIAL
 EQUIPMENT AS STANDARD

360%

EVOLUTION 540CP - Berlin