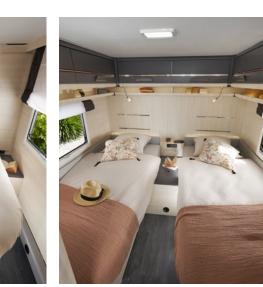

#### The EVOLUTION in images...

EVOLUTION 542LJ : Twin beds

**A UNIQUE LAYOUT** with two bed configuration versions

Sterckeman.