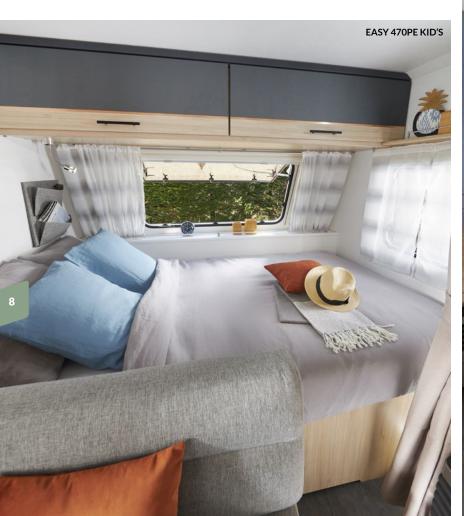

#### **Choose an EASY**

Inside lengths from 3,5 m

Just like at home !

2

 12 cm thick mattress
 Stainless steel sink & 3 burners

\* Price including tax. Details available from your dealership.

#### The EASY in images...

EASY 350CP

 Beds

 Beds

 Image: Second se

1

the beds to suit your needs, keeping or converting the dining area.

Sleeping dimensions : 200 x 190 cm