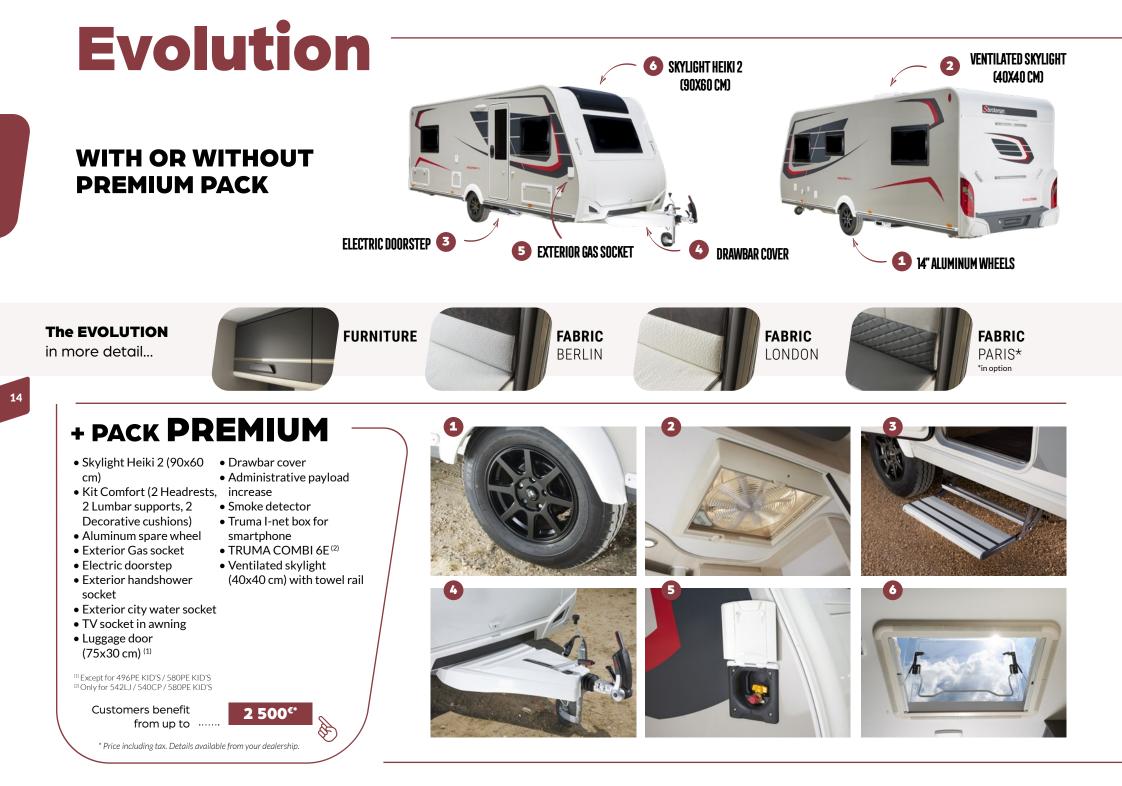

#### **Choose an EVOLUTION**

Inside lengths from 5 m

Swivel walls in shower position\*

Swivel walls in toilet position\*

\* These two items of equipment are only available for the 540CP and 542LJ models

#### Just like at home !

 15 cm thick mattress
 150L XL FREEZE compressor refrigerator

# **Evolution**

The all-season caravan, fully equipped. The EVOLUTION range combines exclusive design, comfort and safety tanks to a comprehensive range of standard equipment: En route for all-inclusive holidays.

#### + PACK CONNECT

- Combi 6E boiler (10L) and heater
  Rounded lounge with headrest
- Aluminum wheels
- Aluminum spare-wheel
- Spare-wheel fixation
- Drawbar cover
- TV-preparation HDMI (socket and cable)
- Solar panel preparation
- Gas owen
- Extractor hoodExterior city water socket
- TV socket in awning
- Ventilated skylight (40x40 cm) with towel rail
- 2nd Luggage door (100x40cm)
- Slatted bed bases and adjustable head part
- Comfort matresses (17 cm)
- TRUMA I-NET & I-Box for smartphone

Customers

benefit .....

\* Price including tax. Details available from your dealership.

4 000€\*

• Electric doorstep

• Skylight (50x70 cm)

flexible top

1900KG

• Folding table on central leg with

• Technical payload increase

Skylight Heiki 2 (90x60 cm)Night lighting on the ground

• Shower column with light

LED lights under cupboardsSmoke detector