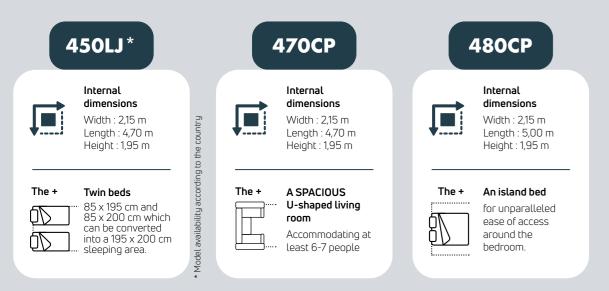

#### **Choose an GRAPHITE**

KG

From 1500 kg

Inside lengths from 4.70 m Inside lengths

#### A SPACIOUS U-shaped living room

A MODULAR and GENEROUS sleeping area

23

at your disposal to advise you and provide you with any additional information. Where there are multilingual versions, the French text is the binding version. All technical characteristics (texts and photos) valid at the time of printing (august 2021) are provided by STERCKEMAN for general guidance. They may be subject to modification, often because of technical progress. Non-contractual document.