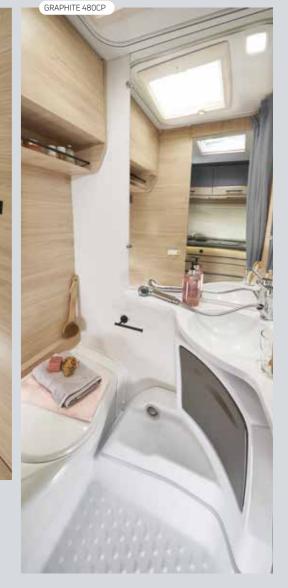

GRAPHITE 470CP

3

COLUMN TWO IS NOT

### THE FULLY EQUIPPED SPECIAL SERIES MODEL

It will set your mind at ease! The STARLETT Graphite features everything you need so you can enjoy your holiday with total peace of mind. A high-end finish plus all the standard equipment guarantee you exceptional comfort and the best in practical design.

#### **Choose an GRAPHITE**

KG

From 1500 kg

Inside lengths from 4.70 m Inside lengths