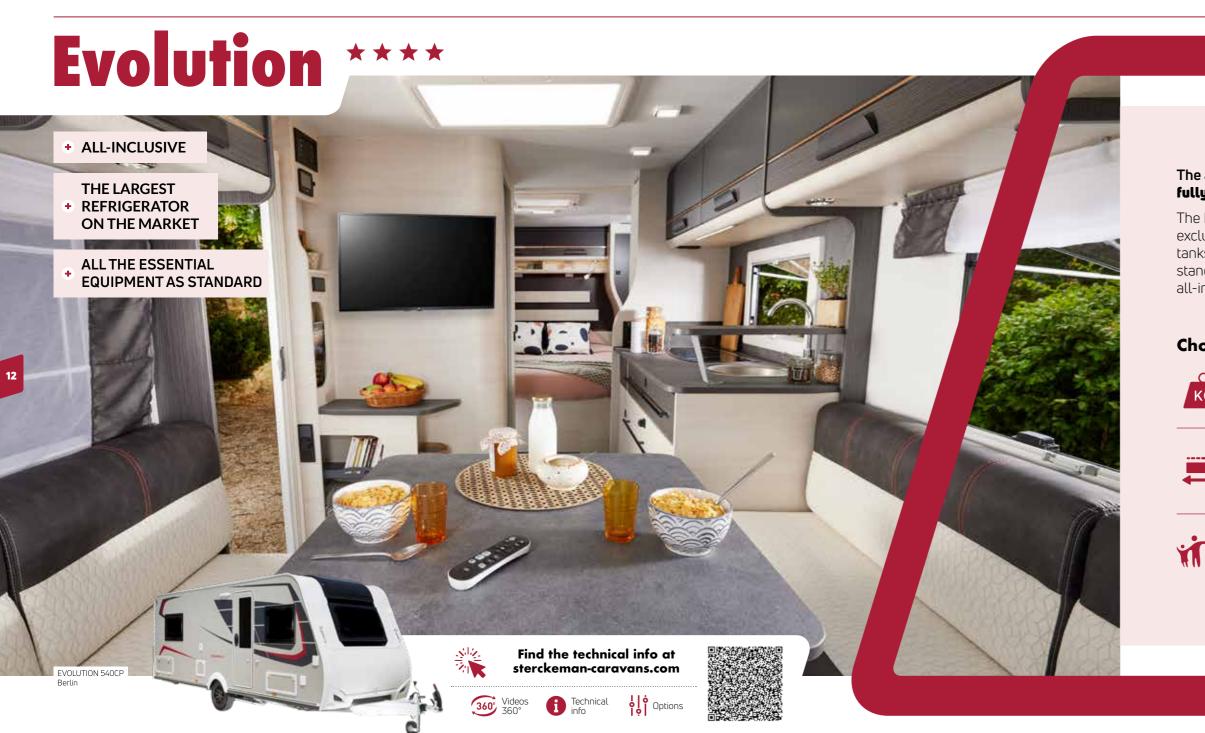

## **Evolution**

The all-season caravan, fully equipped. **Sleeps up to 6** 

#### The all-season caravan, fully equipped.

The EVOLUTION range combines exclusive design, comfort and safety tanks to a comprehensive range of standard equipment: En route for all-inclusive holidays.

### Choose an EVOLUTION

0 From KG 1400 kg

Inside lengths from 5 m

Sleeps up to 6

1. Matresses 15 cm thick

2. Compressor Fridge XL FREEZE 150L

SPECIAL SERIE

FULLY EQUIPPED VERSION