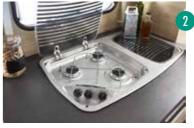

#### The « **featherweight** » models for you to equip however you want

Thanks to our EASY range with a weight and price accessible to all, enjoy holidays together in your couple or with the family with all the essential equipment you need.

#### **Choose an EASY**

о КС

From 850 kg

Inside lengths from 3.5 m

Sleeps up to 6

1. Matresses 12 cm thick

2. Combined 3-burner stove and stainless steel sink with glass cover

EASY 496PE KID'S