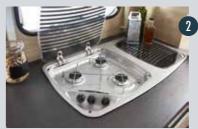

#### **Choose an EASY**

о КС

From 850 kg

Inside lengths from 3.5 m

Sleeps up to 6

1. Matresses 12 cm thick

2. Combined 3-burner stove and stainless steel sink with glass cover

EASY 496PE KID'S