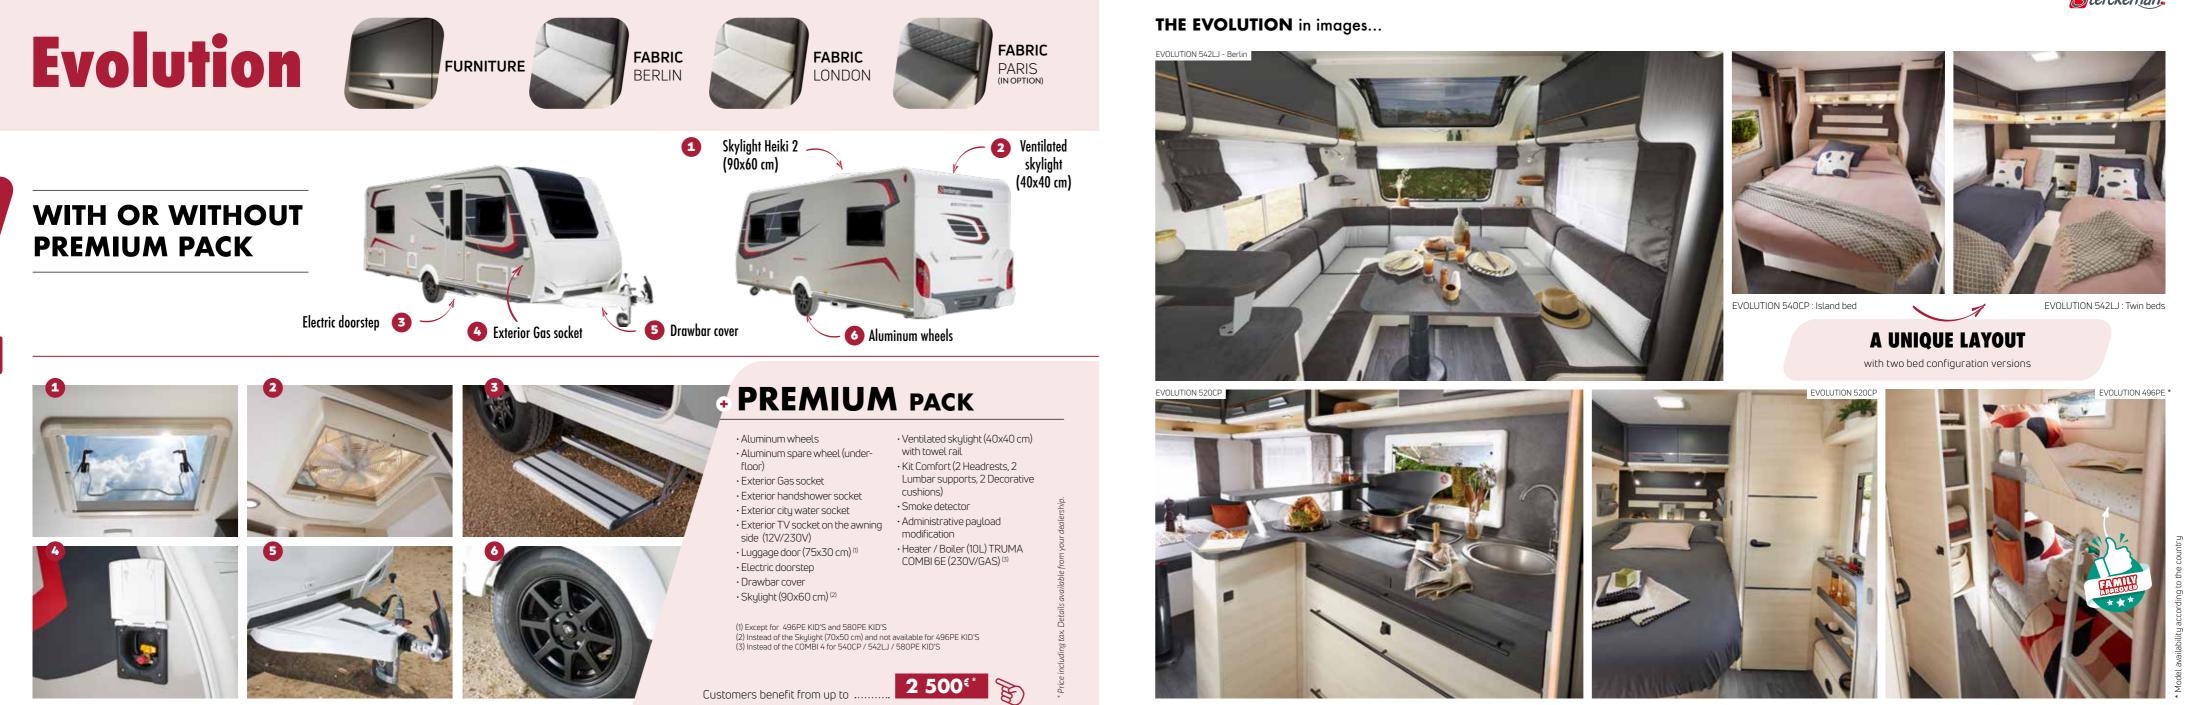

## **Evolution**

The all-season caravan, fully equipped. **Sleeps up to 6** 

#### The all-season caravan, fully equipped.

The EVOLUTION range combines exclusive design, comfort and safety tanks to a comprehensive range of standard equipment: En route for all-inclusive holidays.

### Choose an EVOLUTION

0 From KG 1400 kg

Inside lengths from 5 m

Sleeps up to 6

1. Matresses 15 cm thick

2. Compressor Fridge XL FREEZE 150L

SPECIAL SERIE

FULLY EQUIPPED VERSION