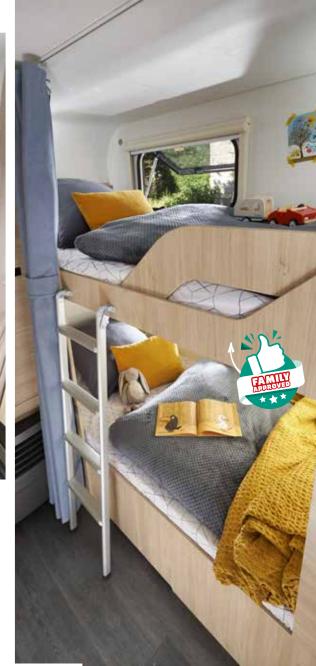

#### The « **featherweight** » models for you to equip however you want

Thanks to our EASY range with a weight and price accessible to all, enjoy holidays together in your couple or with the family with all the essential equipment you need.

#### **Choose an EASY**

о КС

From 850 kg

Inside lengths from 3.5 m

Sleeps up to 6

1. Matresses 12 cm thick

2. Combined 3-burner stove and stainless steel sink with glass cover

EASY 496PE KID'S