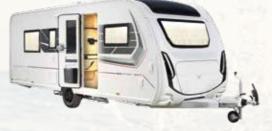

### IS MY CARAVAN ENTIRELY SELF-SUFFICIENT?

3

(4)

Of course. All our caravans can be equipped with a battery or solar panel to make them self-sufficient in all circumstances.

All our caravans are also fitted with a WC and water tanks to complete this self-sufficiency.

#### WHAT TYPE OF CAR DO I NEED TO TOW A CARAVAN ?

We make every effort to develop and produce lightweight caravans that are easy to tow: this can be seen in the very DNA of STERCKEMAN.

As a result, you don't need an ultra-powerful car to be able to tow one of our caravans – that is one of our strengths!