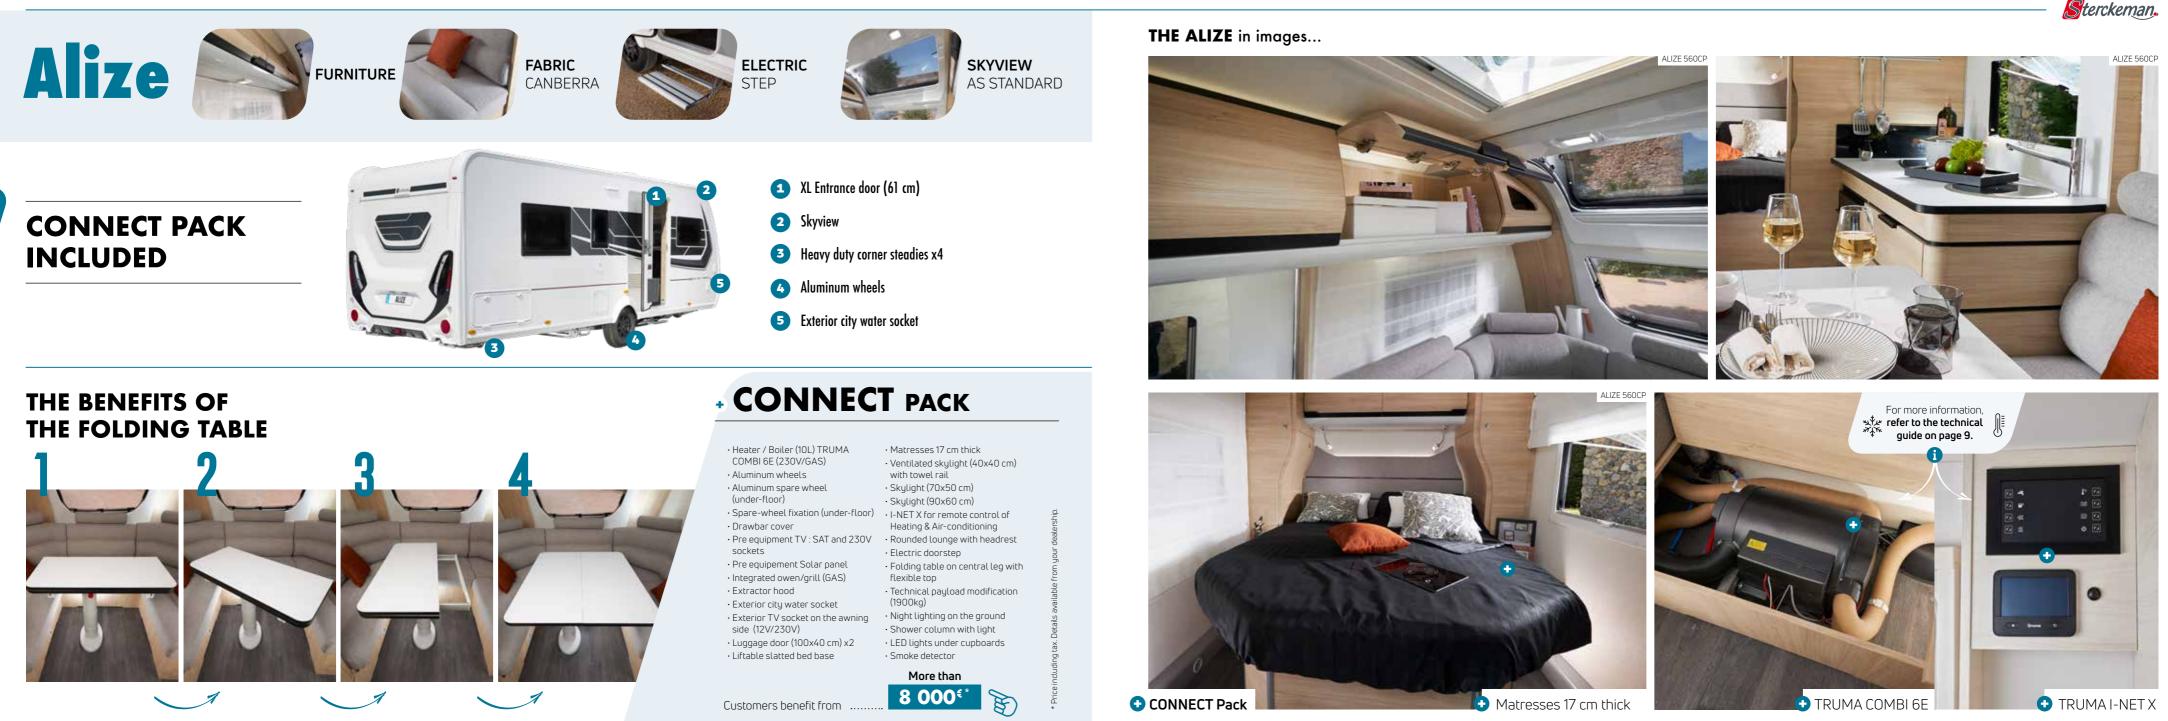

### **Alize** \* \* \* \* \* \* P 16 - 19

Excellence by Sterckeman **Sleeps up to 4** 

P 20 - 23

The fully equipped special series model

Sleeps up to 4 persons

### Just like at home!

1. Matresses 15 cm thick

2. Combined 3-burner stove

FURNITURE

EXCLUSIVE FABRIC AUSTIN

SIDES