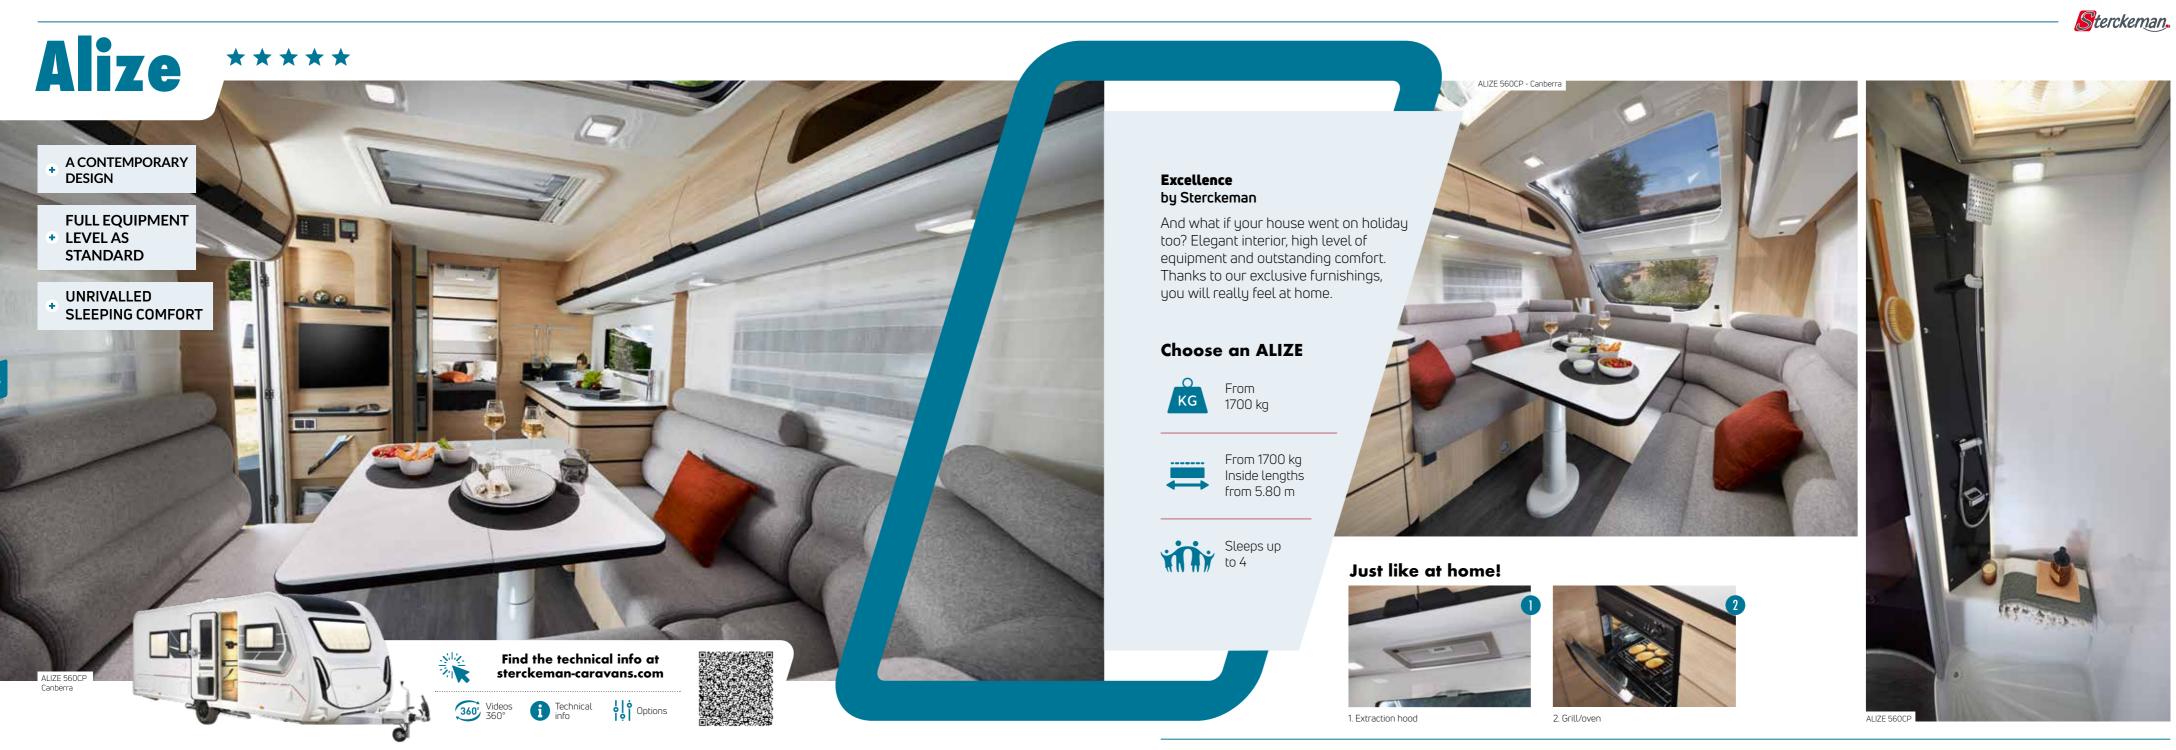

### **Alize** \* \* \* \* \* \* P 16 - 19

Excellence by Sterckeman **Sleeps up to 4** 

P 20 - 23

The fully equipped special series model

Sleeps up to 4 persons

### Just like at home!

1. Matresses 15 cm thick

2. Combined 3-burner stove

FURNITURE

EXCLUSIVE FABRIC AUSTIN

SIDES