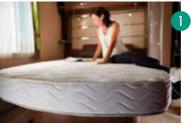

#### **Choose an EASY**

о КС

From 850 kg

Inside lengths from 3.5 m

Sleeps up to 6

1. Matresses 12 cm thick

2. Combined 3-burner stove and stainless steel sink with glass cover

EASY 496PE KID'S