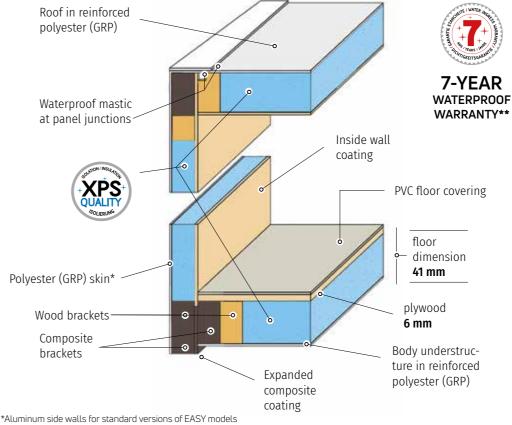

### **EXCLUSIVE CONSTRUCTION**

IRP offers enhanced Insulation, improved Resistance and increased Protection.

XPS insulation, an extra-firm and stable hydrophobic foam offering excellent sound and heat insulation.

**DURABILITY AND RESISTANCE** 

An effective combination of wood/composite which strengthens the framework of internal walls and floors, combining the durability of composite with the outstanding resistance of solid wood.

Protection provided by a polyester skin\*, offering enhanced resistance to scratches, small impacts, loose chippings, hydrocarbons, UV light and general bad weather.

\*\*Subject to an annual inspection by an approved partner.

### CAN I USE MY CARAVAN ALL YEAR ROUND ?

All our caravans, FROM THE BASIC MODELS UPWARDS, are manufactured using a process that is unique on the market, called IRP.

The advantages provided by IRP are IMPROVED INSULATION, GREATER RESISTANCE and ENHANCED PROTECTION.