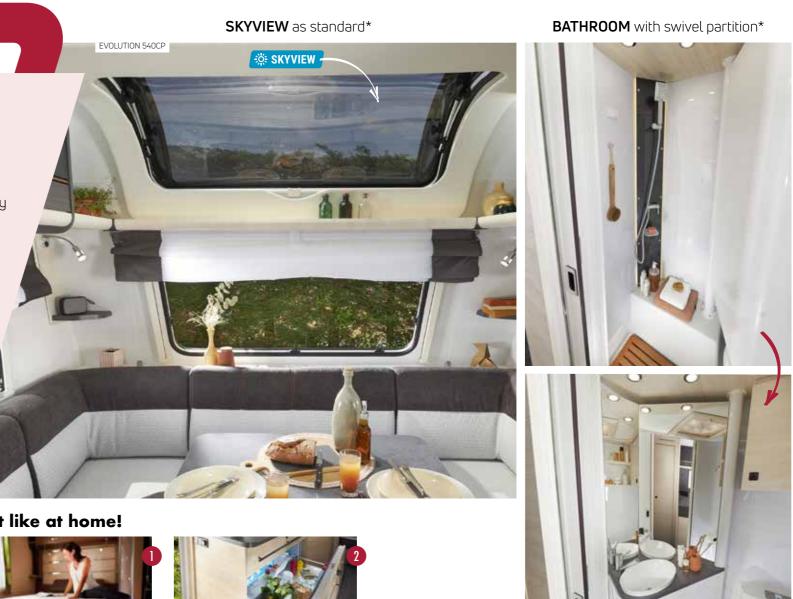

#### The all-season caravan, fully equipped.

The EVOLUTION range combines exclusive design, comfort and safety tanks to a comprehensive range of standard equipment: En route for all-inclusive holidays.

### Choose an EVOLUTION

0 From KG 1400 kg

Inside lengths from 5 m

Sleeps up to 6

1. Matresses 15 cm thick

2. Compressor Fridge XL FREEZE 150L

SPECIAL SERIE

FULLY EQUIPPED VERSION