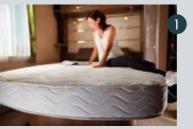

#### **Choose an EASY**

о КС

From 850 kg

Inside lengths from 3.5 m

Sleeps up to 6

1. Matresses 12 cm thick

2. Combined 3-burner stove and stainless steel sink with glass cover

EASY 496PE KID'S