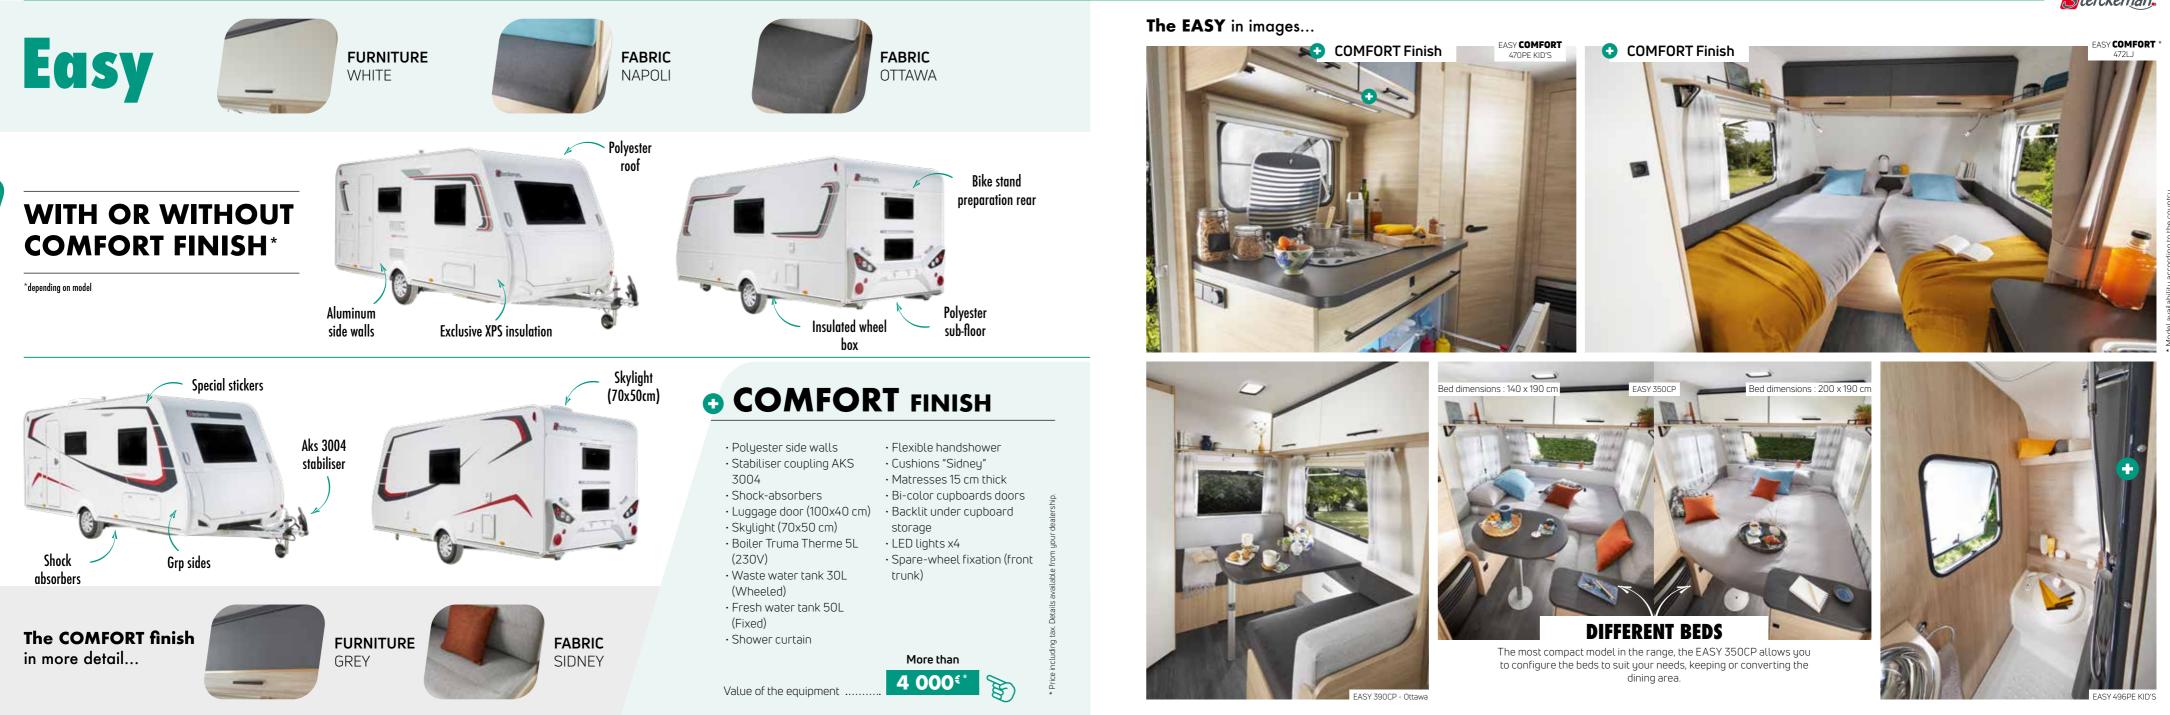

#### The « **featherweight** » models for you to equip however you want

Thanks to our EASY range with a weight and price accessible to all, enjoy holidays together in your couple or with the family with all the essential equipment you need.

#### **Choose an EASY**

о КС

From 850 kg

Inside lengths from 3.5 m

Sleeps up to 6

1. Matresses 12 cm thick

2. Combined 3-burner stove and stainless steel sink with glass cover

EASY 496PE KID'S

EASY **COMFORT** 470PE KID'S

9