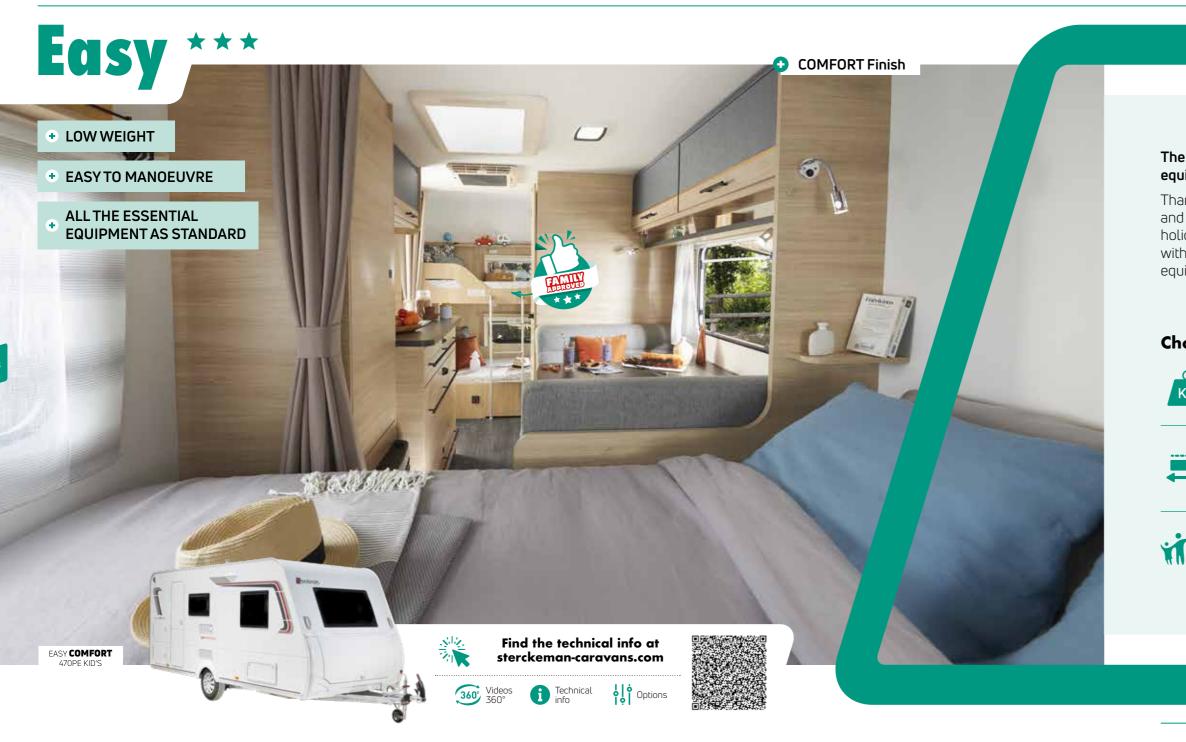

#### **Choose an EASY**

о КС

From 850 kg

Inside lengths from 3.5 m

Sleeps up to 6

1. Matresses 12 cm thick

2. Combined 3-burner stove and stainless steel sink with glass cover

EASY 496PE KID'S