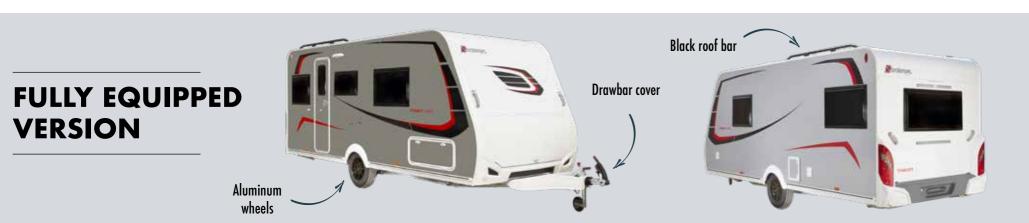

### Choose an EVOLUTION

0 From KG 1400 kg

Inside lengths from 5 m

Sleeps up to 6

1. Matresses 15 cm thick

2. Compressor Fridge XL FREEZE 150L

SPECIAL SERIE

FULLY EQUIPPED VERSION

### **O ALL INCLUSIVE**

- Blown air (12V) Administrative payload modification (1500 Kg) • Heavy duty corner steadies (x4) Aluminum wheels Drawbar cover • Combined blinds & fly nets Control panel Roof bar black • ABS rear bumper with integreated rear lights • Entrance door with black window • Polyester side walls
- TV Brackett