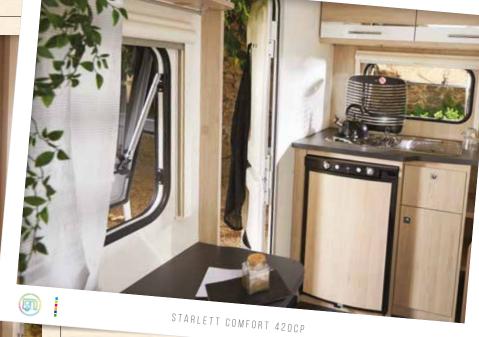

### The instant | Sterckeman.

STARLETT COMFORT 400CP

### EQUIPMENTS

TV-preparation (socket and

Leisure Air-conditioning preparation

Spotlights for reading with USB

STARLETT COMFORT 480CP