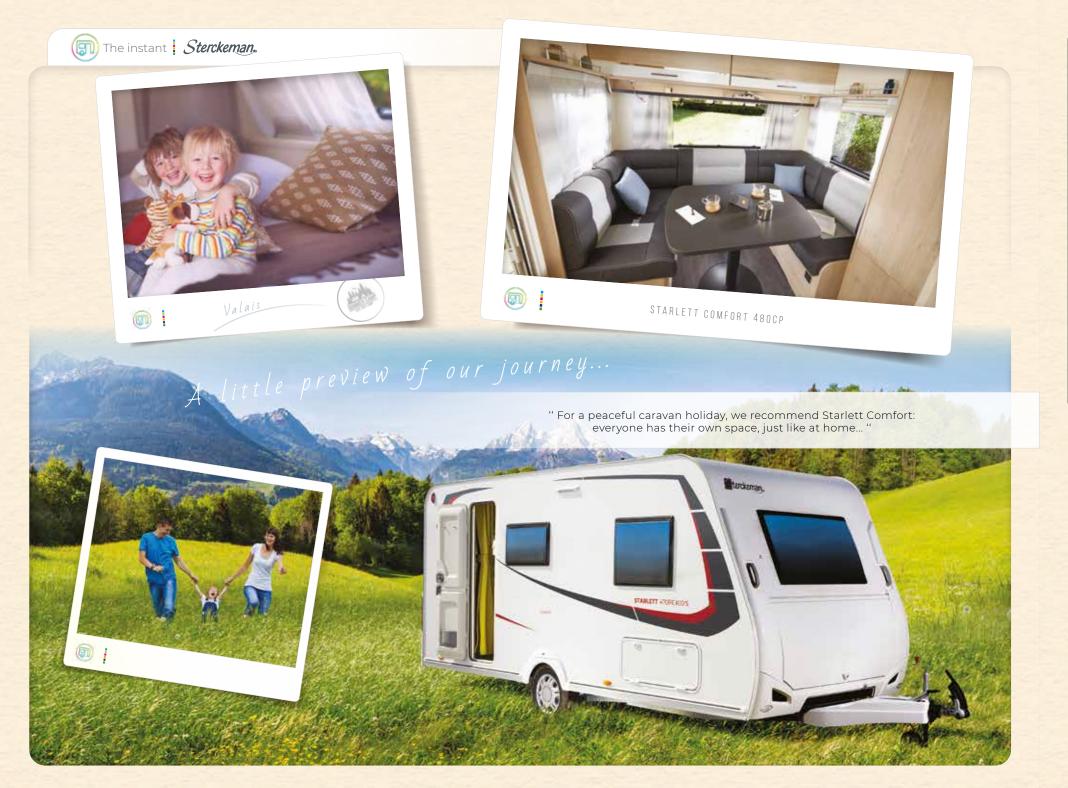

### The instant | Sterckeman.

STARLETT COMFORT 400CP

### EQUIPMENTS

TV-preparation (socket and

Leisure Air-conditioning preparation

Spotlights for reading with USB

STARLETT COMFORT 480CP