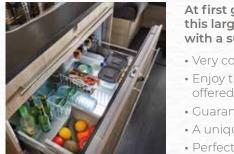

### XL FREEZE REFRIGERATOR

At first glance, its difficult to imagine that this large drawer is, in face, a refrigerator with a surprising amount of space:

- Very cold fridge offering XL efficiency!
- Enjoy the same performance levels as those offered by domestic models.
- Guaranteed autonomy, even during stops.
- A unique, practical design.
- Perfectly integrated, the XL FREEZE provides 150 L of storage space including 15 L of freezer space and a modular design.