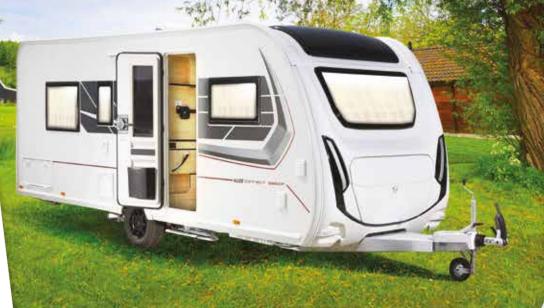

## Remember the wonderful holidays...

"Every time we travel, our little community feels right at home in our Evolution. And as everyone has their own space, the reunions and good times are even better!"

EVOLUTION 520CP

## EVOLUTION

4 to 6

The essentials are standard, including comfort and style.

Customise your caravan even more thanks to the STARLETT COMFORT.
We offer full equipment for a caravan tailored to your own needs.