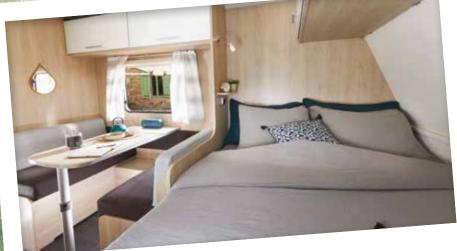

## EASY

The "featherweight" models for you to equip however you want

sleeps 2 to 6

from 900 to 1,300 kc

The essentials are standard, including comfort and style

STARLETT

COMFORT

sleeps 4 to

from 1,200 to 1,500 kg