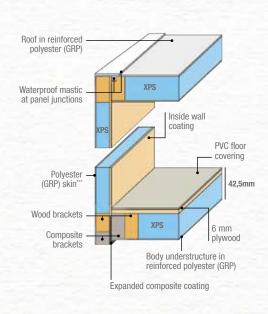

### © EXCLUSIVE IRP TECHNOLOGY (IRP)

Our caravans\* are produced by means of an exclusive process, referred to as IRP. IRP offers enhanced **Insulation**, improved **Resistance** and increased **Protection**.

- XPS insulation, an extra-firm and stable hydrophobic foam offering excellent sound and heat insulation.
- An effective combination of wood/composite which strengthens the framework of internal walls and floors, combining the durability of composite with the outstanding resistance of solid wood.
- Protection provided by a polyester skin, offering enhanced resistance to scratches, small impacts, loose chippings, hydrocarbons, UV light and general bad weather: Our caravans\* are produced by means of an exclusive process, referred to as, etc.