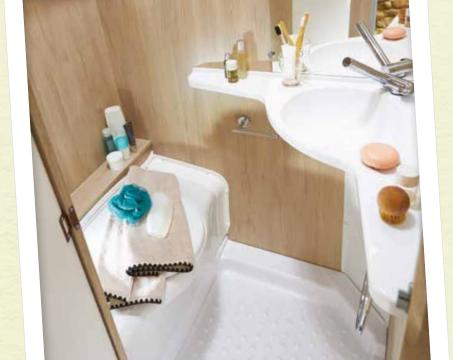

## EASY

The "featherweight" models for you to equip however you want

sleeps 2 to 6

from 900 to 1,300 kc

The essentials are standard, including comfort and style

STARLETT

COMFORT

sleeps 4 to

from 1,200 to 1,500 kg