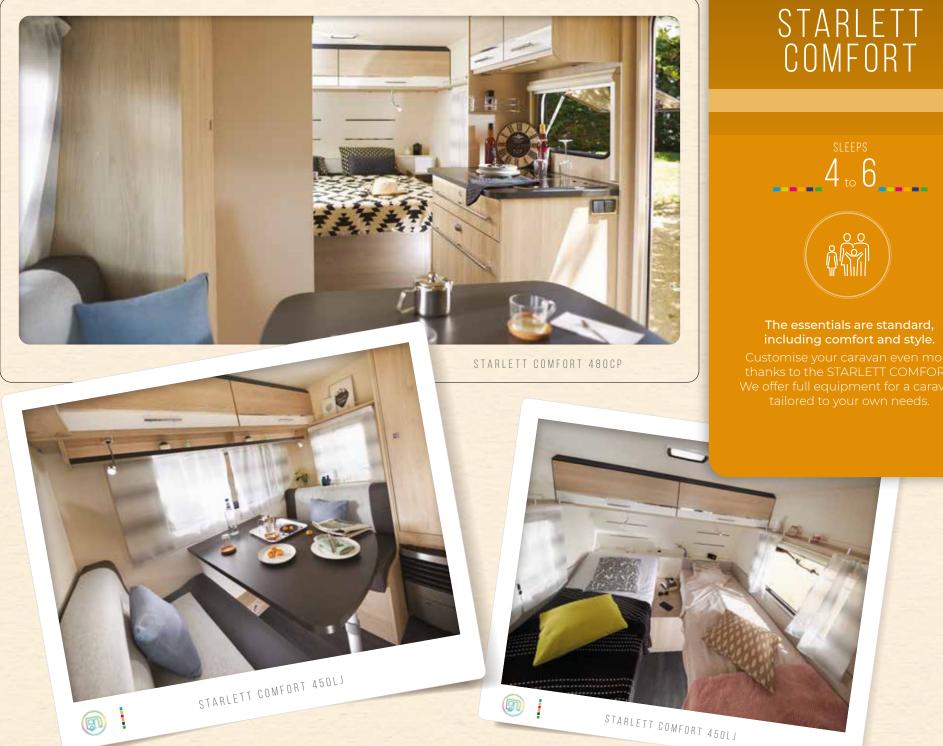

## EASY

The "featherweight" models for you to equip however you want

sleeps 2 to 6

from 900 to 1,300 kc

The essentials are standard, including comfort and style

STARLETT

COMFORT

sleeps 4 to

## EVOLUTION

4 to 6

The essentials are standard, including comfort and style.

Customise your caravan even more thanks to the STARLETT COMFORT.
We offer full equipment for a caravan tailored to your own needs.