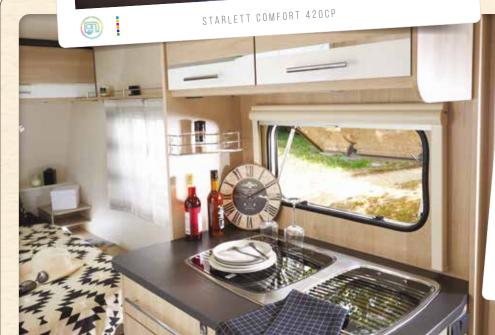

### The instant | Sterckeman.

STARLETT COMFORT 400CP

### EQUIPMENTS

TV-preparation (socket and

Leisure Air-conditioning preparation

Spotlights for reading with USB

STARLETT COMFORT 480CP