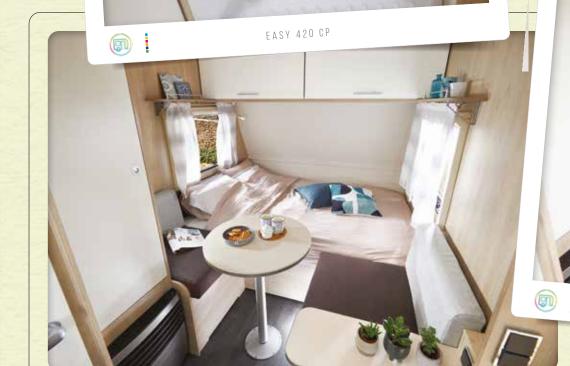

### EQUIPMENTS

TV-preparation (socket and cable)

Spotlights for reading with USB

EASY 420 CP

EASY 420 CP

\_\_\_\_

EASY 350 CP