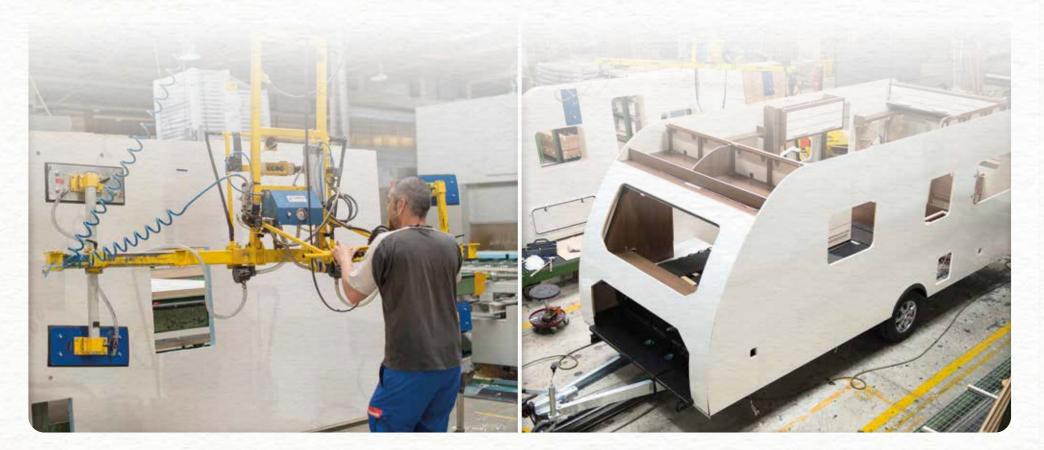

### © EXCLUSIVE IRP TECHNOLOGY (IRP)

Our caravans\* are produced by means of an exclusive process, referred to as IRP. IRP offers enhanced **Insulation**, improved **Resistance** and increased **Protection**.

- XPS insulation, an extra-firm and stable hydrophobic foam offering excellent sound and heat insulation.
- An effective combination of wood/composite which strengthens the framework of internal walls and floors, combining the durability of composite with the outstanding resistance of solid wood.
- Protection provided by a polyester skin, offering enhanced resistance to scratches, small impacts, loose chippings, hydrocarbons, UV light and general bad weather: Our caravans\* are produced by means of an exclusive process, referred to as, etc.