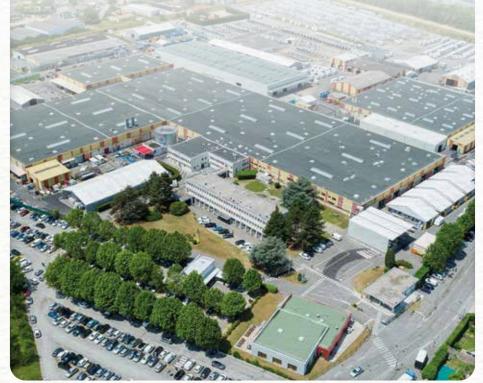

## THE COMPANY

- · A french factory covering an area the size of 33 FOOTBALL PITCHES.
- · More than 5,000 CARAVANS produced per year.
- Our products are sold in over 30 COUNTRIES.
- . STERCKEMAN, a TRIGANO brand since 1974.